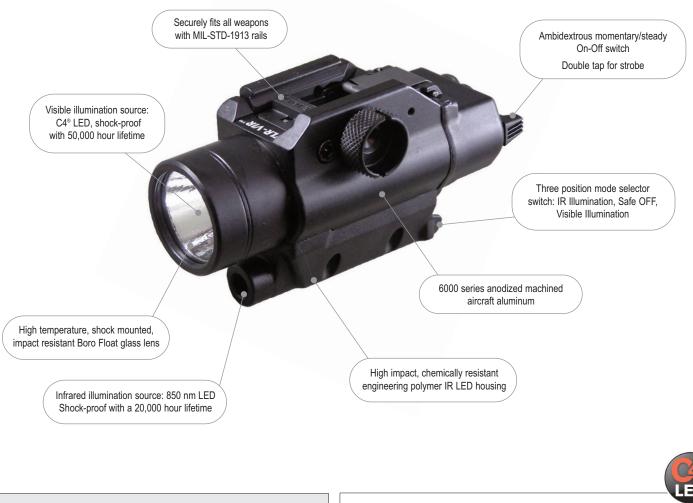

**TLR-VIR®** RAIL-MOUNTED TACTICAL LIGHT WITH VISIBLE WHITE LIGHT AND IR ILLUMINATOR

Rail-mounted tactical light with a visible white C4<sup>®</sup> LED and an integrated infrared illuminator.

Powered by two 3V CR123A lithium batteries (included) White C4® LED delivers 12,000 candela; 300 lumens; runs 2.5 hours Tethered battery door and latch mechanism prevents battery door loss while Infrared illuminator - 850 nm LED - 1000mW/sr (min) radiant intensity providing easy battery replacement runs 20 hours Includes opaque lens cap, remote switch, retaining clips Deep-dish parabolic reflector produces a concentrated beam with optimum peripheral illumination 3.82" (9.70 cm); 6.0 oz (170 grams) with batteries, retained lens cap Infrared: 1000mW/sr (min) radiant intensity provides optimum and remote switch illumination when using night vision equipment Securely fits all long guns with MIL-STD-1913 rails Limited lifetime warranty Visit www.streamlight.com for full warranty information Operating temperature: -40°F to +150°F 69180 - TLR VIR with lithium batteries NSN# 6230-01-589-4887 IPX7; waterproof to 1 meter for 30 minutes