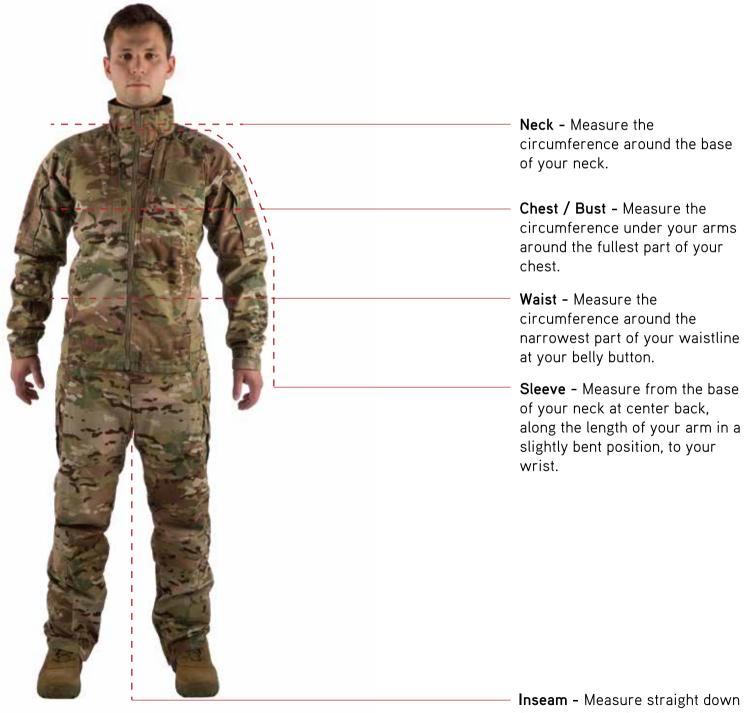

## Heasurement Guide

Take your measurements over your basic undergarments normally worn. Stand erect without shoes with your feet shoulder width apart. For circumference measurements, make sure to keep the tape measure parallel to the floor.

Find your measurements following the directions below and refer to the size chart to determine the size to order. Do not size up or down. Our garments are designed to fit according to the specified end use and take into account other layering requirements.

**Inseam** - Measure straight dowr from your crotch point to the floor.